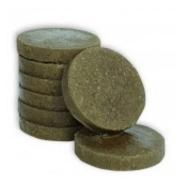

## Beef Green Tripe

Price: \$0.00 CAD

Short Description
Green Tripe Patties
Only sold in stores.
4 lb Bag 8 - 1/2 lb patties/bag

### Description

Carnivora's green tripe is amongst the most prized on the market. As expected it is smelly and green and our pets love the stuff even if we can't stand the smell of it! Coming solely from grass fed animals, our green tripe is finely ground beef stomach and green ingesta. These unique stomachs of ruminants have four chambers that systematically break down grasses with a slew of digestive enzymes, gastric juices and amino acids.