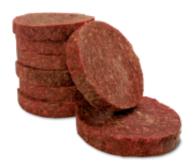

### Lamb Diet

**Price: \$0.00 CAD** 

Short Description
Whole Animal Lamb Patties
Only sold in stores.
4 lb Bag 8 - 1/2 lb patties/bag
25 lb Bulk Box 50 patties loose per box

### **Description**

Lamb patties contain the whole animal except the heads, hides, bladder and large intestine (manure), hooves, horns (if any). We do not use non-edible bones as these would not be consumed in nature due to their density. Organs make up approximately 8 to 10 % of the patties - this includes lungs, liver, heart, kidneys, and the tongue. On average over all our proteins, patties are composed of 66% muscle meat, 7% bone, 10% organs, 7% blood, and 10% fat. You may supplement as needed. Please ask for a brochure or visit our website for healthcare and supplement products.