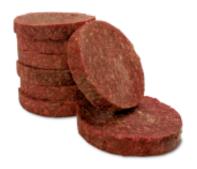

### **Pork Diet**

**Price: \$0.00 CAD** 

Short Description
Whole Animal Pork Diet Patties
Only sold in stores.
4 lb Bag 8 - 1/2 lb patties/bag
25 lb Bulk Box 50 patties loose per box

#### **Description**

Pork Diets differ from the Pork Dinners because they do not contain fruit or vegetable matter.

Pork patties contain the whole animal except the heads, hides, bladder and large intestine (manure) and feet. We do not use non-edible bones as these would not be consumed in nature due to their density. Organs make up approximately 8 to 10 % of the patties - this includes lungs, liver, heart and kidneys.