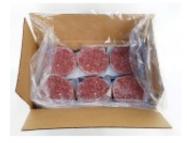

### Price: \$0.00 CAD

Short Description
Beef with Vegetable 'n' Fruit
Only sold in stores.
4 Ib Bag 8 - 1/2 lb patties/bag
25 Ib Bulk Box 50 patties loose per box

#### Description

Finely ground whole beef carcass and a 5% veggie and fruit mix which includes finely ground romaine lettuce, bok choy, celery, carrots, apples, pears, blueberries...

Beef patties contain the whole animal except the heads, hides, bladder and large intestine (manure), hooves, horns (if any). We do not use non-edible bones as these would not be consumed in nature due to their density. Organs make up approximately 8 to 10 % of the patties - this includes lungs, liver, heart, kidneys and the tongue. Tripe is saved for our green tripe patties. On average over all our proteins, patties are composed of 66% muscle meat, 7% bone, 10% organs, 7% blood and 10% fat. Other than the vegetables and fruit in our dinners, we DO NOT add anything to our foods. You may supplement as needed. Please ask for a brochure or visit our website for healthcare and supplement products.