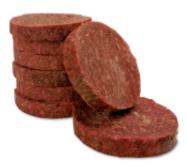

### Price: \$0.00 CAD

Short Description
Beef with Vegetable 'n' Fruit
Only sold in stores.
4 Ib Bag 8 - 1/2 lb patties/bag
25 Ib Bulk Box 50 patties loose per box

#### Description

Finely ground whole beef carcass and a 5% veggie and fruit mix which includes finely ground romaine lettuce, bok choy, celery, carrots, apples, pears, blueberries...

Beef patties contain the whole animal except the heads, hides, bladder and large intestine (manure), hooves, horns (if any). We do not use non-edible bones as these would not be consumed in nature due to their density. Organs make up approximately 8 to 10 % of the patties - this includes lungs, liver, heart, kidneys and the tongue. Tripe is saved for our green tripe patties. On average over all our proteins, patties are composed of 66% muscle meat, 7% bone, 10% organs, 7% blood and 10% fat. Other than the vegetables and fruit in our dinners, we DO NOT add anything to our foods. You may supplement as needed. Please ask for a brochure or visit our website for healthcare and supplement products.