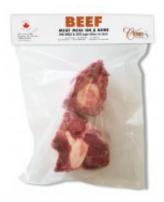

## Beef Meat 'n' Bones

**Price: \$0.00 CAD** 

## **Short Description**

The 'Beef meat and Bone' is amongst our most popular products. They represent the femur bone cut to varying sizes to accommodate breeds of all sizes of breeds. These delicious bones are left with approximately one inch of meat around the bones and serves as a treat or a meal. Please note that these are in limited quantities. We only farm the bones from our own animals. There are only four legs to an animal. We make every attempt to make sure every retailer gets some from us.

## **Description**

Beef Meat 'n' Bones

No hormones, no antibiotics, and no additives.

A note for retailers: There are 20lbs in each case, there are 2 bones per bag. All cattle are not created equal so sometimes there will be 5 bags in a box, sometimes 3, and sometimes 7. It all adds up to at least 20lbs.