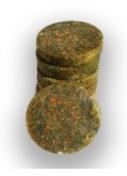

Vegetables 'n' fruit or Green Tripe may be fed once a day, several times per week or not at all. It may be fed alone or mixed with whole animal or beef offal patties.

Vegetables 'n' Fruit Patties

Finely ground romaine lettuce, loose-leaf lettuce, bok choy, celery, carrots, apples, pears, blueberries